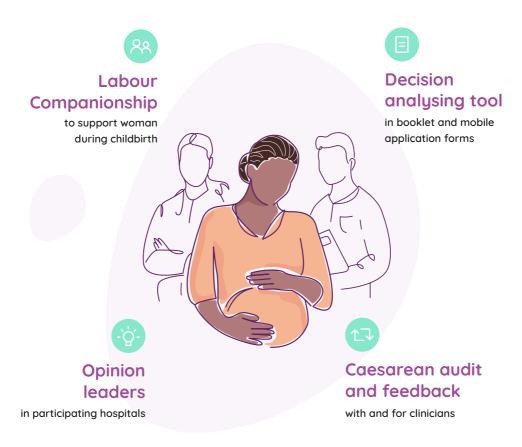

Based on scientific studies and WHO's recommendations, **Quali-Dec strategy combines** 4 active components:

**An international and multidisciplinary team** of health professionals, social scientists and public health researchers carries out this project.